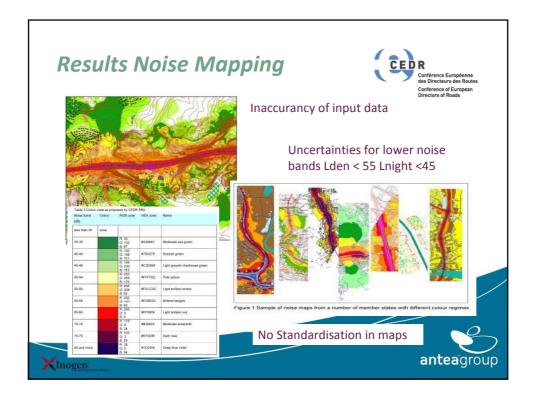

|                                                               |                                                                       |                                                            | Directors of Roads |
|---------------------------------------------------------------|-----------------------------------------------------------------------|------------------------------------------------------------|--------------------|
| Noise reduction                                               | at source is mos                                                      | st cost                                                    |                    |
| effective measu                                               | ire (best "value f                                                    | or                                                         |                    |
| money")                                                       |                                                                       |                                                            | and the second     |
| • •                                                           |                                                                       |                                                            | TEL A              |
|                                                               | nent measures, their potential for<br>lucing the number of annoyed pe |                                                            |                    |
| Noise abatement measure                                       | Reduction annoyed people (million)                                    | Cost reduction annoyed people<br>(EUR per person per year) |                    |
| Vehicle noise reduction: 5 dB                                 | 31.5                                                                  | 16                                                         | 1 P                |
| Vehicle noise reduction: 3 dB                                 | 19.7                                                                  | 18                                                         |                    |
| Thin layer asphalt                                            | 2.2                                                                   | 136                                                        |                    |
| Single layer porous asphalt                                   | 1.1                                                                   | 290                                                        |                    |
| Façade insulation 1                                           | 0.5                                                                   | 570                                                        | T SER              |
| Double layer porous asphalt                                   | 0.3                                                                   | 940                                                        | and have a         |
| Noise barriers                                                | 0.07                                                                  | 4200                                                       |                    |
| Façade insulation <sup>1</sup><br>Double layer porous asphalt | 0.3                                                                   | 940                                                        |                    |