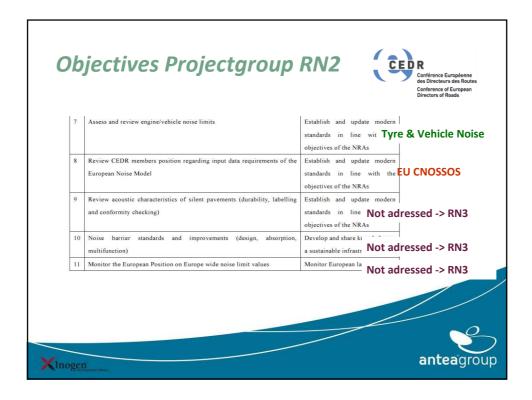

|                                                               |                                                                       |                                                            | Directors of Roads |
|---------------------------------------------------------------|-----------------------------------------------------------------------|------------------------------------------------------------|--------------------|
| Noise reduction                                               | at source is mos                                                      | st cost                                                    |                    |
| effective measu                                               | ire (best "value f                                                    | or                                                         |                    |
| money")                                                       |                                                                       |                                                            | and the second     |
| • •                                                           |                                                                       |                                                            | TEL A              |
|                                                               | nent measures, their potential for<br>lucing the number of annoyed pe |                                                            |                    |
| Noise abatement measure                                       | Reduction annoyed people (million)                                    | Cost reduction annoyed people<br>(EUR per person per year) |                    |
| Vehicle noise reduction: 5 dB                                 | 31.5                                                                  | 16                                                         | 1 P                |
| Vehicle noise reduction: 3 dB                                 | 19.7                                                                  | 18                                                         |                    |
| Thin layer asphalt                                            | 2.2                                                                   | 136                                                        |                    |
| Single layer porous asphalt                                   | 1.1                                                                   | 290                                                        |                    |
| Façade insulation 1                                           | 0.5                                                                   | 570                                                        | T SER              |
| Double layer porous asphalt                                   | 0.3                                                                   | 940                                                        | and have a         |
| Noise barriers                                                | 0.07                                                                  | 4200                                                       |                    |
| Façade insulation <sup>1</sup><br>Double layer porous asphalt | 0.3                                                                   | 940                                                        |                    |